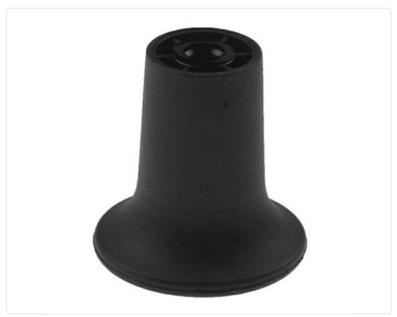

## **TRUMPETFOT29**

Rigid foot 29x53x53, stem hole 8 mm, black PA6

Rigid foot in plastic injected black PA6

Image may differ from the actual product.\*

| Thread hardness (Shore°)                                                         | 75° Shore D          |
|----------------------------------------------------------------------------------|----------------------|
| Static Load Capacity                                                             | 50 kg                |
| Color Tread                                                                      | Black                |
| Material Type                                                                    | RoHS (EU) - Approved |
| Product Weight                                                                   | 0.04 kg              |
| Temperature Range                                                                | -20°C to +50°C       |
| Numeric values in the technical spet to the cneares standard dimension. drawing. |                      |